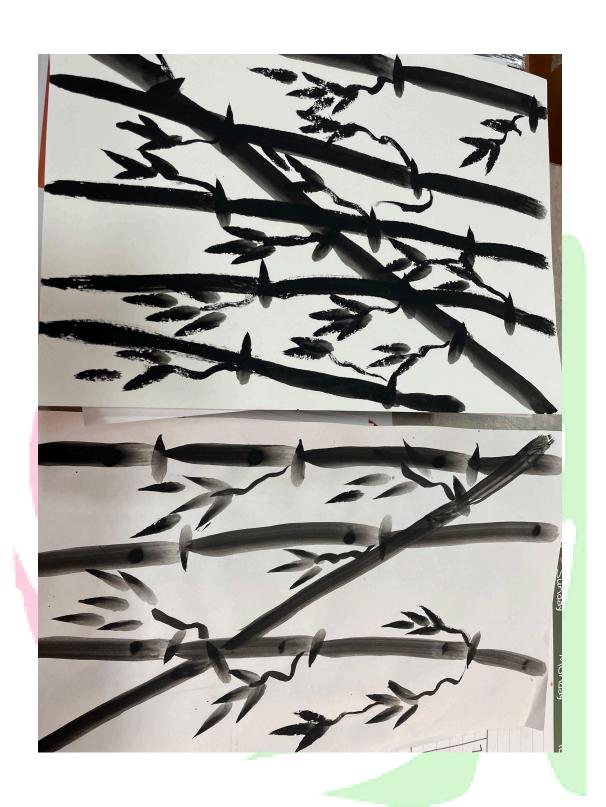

## **Chapter Program & Projects**

• Program • Project • Icebreaker

| Title: Beta Pi's Bamboo Painting |                                    |                 |                                |                                    |  |
|----------------------------------|------------------------------------|-----------------|--------------------------------|------------------------------------|--|
|                                  |                                    |                 |                                |                                    |  |
| Summary: (1                      | imit 100 <mark>words)</mark>       |                 | _ `                            |                                    |  |
|                                  | 4 1 4                              |                 |                                |                                    |  |
| Bonnie Swai                      | n & Linda Baxter p                 | rovided the cl  | <mark>napter wi</mark> th Ch   | ines <mark>e f</mark> ood for our  |  |
| snack time. I                    | Bo <mark>nnie did a prese</mark> n | tation on Chi   | <mark>nese folklore o</mark> f | f Mig <mark>ht</mark> y Bamboo.    |  |
| Then, she ta                     | ug <mark>ht members ho</mark> w    | to make their   | own bamboo j                   | pai <mark>nting</mark> s on rice   |  |
| paper. Every                     | one was amazed at                  | how easy it wa  | as to create a b               | e <mark>autiful b</mark> amboo art |  |
| piece.                           |                                    |                 |                                |                                    |  |
|                                  |                                    |                 |                                |                                    |  |
| Materials ne                     | eded: Sumi ink, pap                | oer, bushes, cu | ips for water.                 |                                    |  |
| 1                                |                                    |                 | 2-1                            |                                    |  |
| l.                               |                                    |                 |                                |                                    |  |
| - N                              |                                    |                 |                                |                                    |  |
|                                  |                                    |                 |                                |                                    |  |
| \ \                              |                                    |                 |                                |                                    |  |
| Contact Info                     | rmation:                           |                 |                                |                                    |  |
| Name: Sherrie                    | Collins                            |                 |                                | ,                                  |  |
| Chapter: Beta                    | Pi                                 |                 |                                |                                    |  |
| Email: (options                  | al) collins.sherrie@gm             | nail.com        |                                |                                    |  |