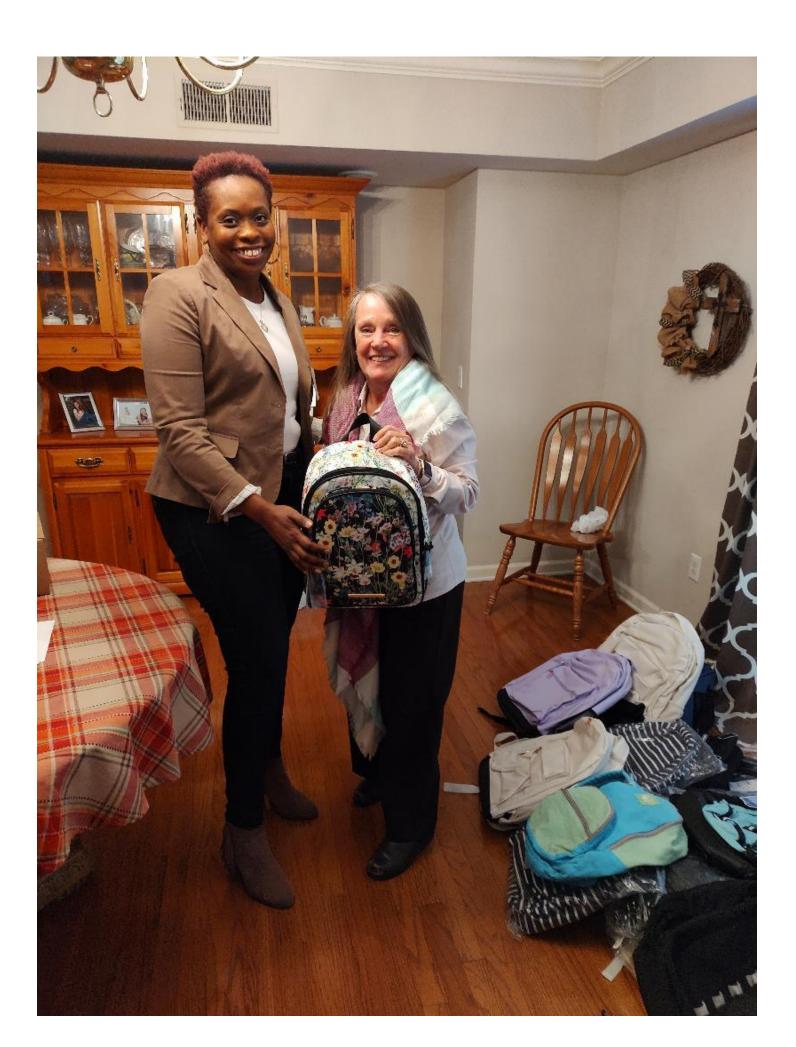

## EEC Corner Spotlight Chapter Program & Projects

| □XProgram □XProject □ Icebreaker                                                                                                                                                                                                                                                                                                                                                |
|---------------------------------------------------------------------------------------------------------------------------------------------------------------------------------------------------------------------------------------------------------------------------------------------------------------------------------------------------------------------------------|
| Title: Alpha Sigma Collects Backpacks for Moriah House                                                                                                                                                                                                                                                                                                                          |
| Alpha Sigma invited <mark>Arya</mark> na <mark>Rimson, h</mark> ouse mana <mark>ger</mark> for Moriah House in                                                                                                                                                                                                                                                                  |
| Memphis to speak at a monthly chapter meeting. Moriah House is a faith-                                                                                                                                                                                                                                                                                                         |
| based long-term recovery program for women and their children. They offer counseling, classes in life-skills, and help with employment. Alpha Sigma members donated backpacks and duffel bags for the women and their children to use when they leave the house on weekend passes. Photo shows chapter president, Sonja Glaser (on the right) presenting bags to Aryana Rimson. |
| Contact Information:                                                                                                                                                                                                                                                                                                                                                            |
| Name: Kelly Beach                                                                                                                                                                                                                                                                                                                                                               |
| Chapter: Alpha Sigma                                                                                                                                                                                                                                                                                                                                                            |
| Email: (optio <mark>nal) sidsgirl88@aol.comx</mark>                                                                                                                                                                                                                                                                                                                             |