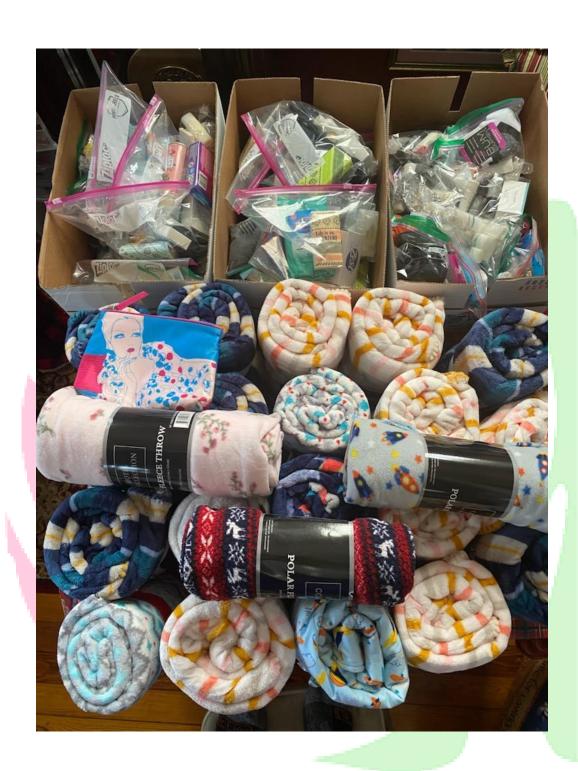

## EEC Corner Spotlight Chapter Program & Projects

| □ Program □ X Project □ Icebreaker                                                                                                                                                  |
|-------------------------------------------------------------------------------------------------------------------------------------------------------------------------------------|
| Title: Supplies for the Chatt Foundation (center that services the homeless)                                                                                                        |
| Summary: (limit 100 words) Alpha Xi members donated socks, toiletries, and blankets for the homeless people who sought shelter at the Chatt Foundation during the winter months.    |
| Contact Information:                                                                                                                                                                |
| Name: Beverly Smith                                                                                                                                                                 |
| Chapter: Alpha Xi                                                                                                                                                                   |
| Email: (optional) bevsmith1694@gmail.com                                                                                                                                            |
| Photo Release: (optional)                                                                                                                                                           |
| I give permission to the Tennessee State Organization of Delta Kappa Gamma Society International to use and publish my photos, videos, audios for EEC Corner Spotlight submissions. |