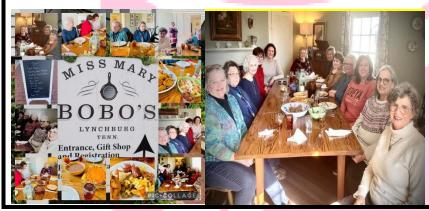

## EEC Corner Spotlight Chapter Program & Projects

| X Program | ☐ Project | ☐ Icebreaker |
|-----------|-----------|--------------|
|-----------|-----------|--------------|

Title: Alpha Beta visit<mark>s Miss Mary</mark> BoBo's

## Summary: (limit 100 words)

Alpha Beta had a great meeting in Lynchburg, TN and then headed over to the historical Miss Mary Bobo's restaurant. It is listed on the National Register of Historic Places; Miss Bobo's was the perfect place to sit down to a real home-cooked meal served family style with plenty of Southern hospitality. The hostess told of the history of Miss Mary Bobo and one of their very own members was able to contribute because she works part time as a hostess. The members really enjoyed the meal and visiting one another. A great time was had with the DKG chapter.